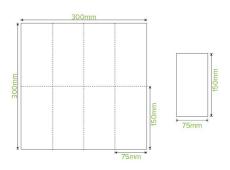

| Carton quantity: 2000                          | Sleeves per carton: 20                            | Units per sleeve: 100                         |
|------------------------------------------------|---------------------------------------------------|-----------------------------------------------|
| Carton Size LxWxH (cm): 32x32x36               | Carton gross weight (kg): 6.200000                | <b>Carton barcode</b> : 19344062020193        |
| Raw material: Paper - FSC™ Mix certified paper | Lining/coating: None                              | Window material: None                         |
| Printing Type: None                            | Inks: None                                        | Dimensions top LxW (mm): 300x300              |
| Dimensions base LxW (mm): 300x300              | Product weight (g): 2.88                          | Thickness: 16gsm                              |
| Use: N/A                                       | Manufactured: China                               | Customise: Print                              |
| MOQ custom: MOQ apply see custom packaging     | Mould fees: Yes - see custom packaging            | Environmental production certified: ISO 14001 |
| Quality product certified: ISO 9001            | Factory food safety certified: BRC                | Corporate social accreditation:<br>SMETA      |
| Home compostable: Suitable for composting      | Industrially compostable: Suitable for composting | Recyclable: No                                |