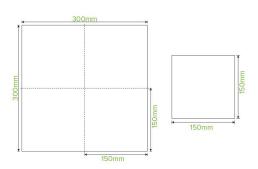

| Carton quantity: 2000                          | Sleeves per carton: 20                            | Units per sleeve: 100                         |
|------------------------------------------------|---------------------------------------------------|-----------------------------------------------|
| Carton Size LxWxH (cm): 32x32x36               | Carton gross weight (kg): 5.700000                | <b>Carton barcode</b> : 19344062020162        |
| Raw material: Paper - FSC™ Mix certified paper | Lining/coating: None                              | Window material: None                         |
| Printing Type: None                            | Inks: None                                        | Dimensions top LxW (mm): 300x300              |
| Dimensions base LxW (mm): 300x300              | Product weight (g): 2.88                          | Thickness: 16gsm                              |
| Use: N/A                                       | Manufactured: China                               | Customise: Print                              |
| MOQ custom: MOQ apply see custom packaging     | Mould fees: Yes - see custom packaging            | Environmental production certified: ISO 14001 |
| Quality product certified: ISO 9001            | Factory food safety certified: BRC                | Corporate social accreditation:<br>SMETA      |
| Home compostable: Suitable for composting      | Industrially compostable: Suitable for composting | Recyclable: No                                |