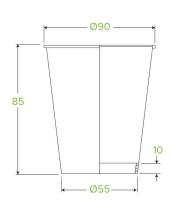

|                                                                                                                    | i e e e e e e e e e e e e e e e e e e e | i                                                                                                              |
|--------------------------------------------------------------------------------------------------------------------|-----------------------------------------|----------------------------------------------------------------------------------------------------------------|
| Carton quantity: 1000                                                                                              | Sleeves per carton: 20                  | Units per sleeve: 50                                                                                           |
| Carton Size LxWxH (cm): 46.5x37.5x60.5                                                                             | Carton gross weight (kg):<br>9.500000   | <b>Carton barcode</b> : 19344062014079                                                                         |
| Raw material: Paper                                                                                                | Lining/coating: Aqueous                 | Window material: None                                                                                          |
| Printing Type: Offset                                                                                              | Inks: Food Contact Safe Inks            | Brim fill capacity (ml): 296                                                                                   |
| Dimensions top LxW (mm): 90x90                                                                                     | Dimensions base LxW (mm): 54x54         | Product Depth: 86                                                                                              |
| Product weight (g): 7.6                                                                                            | Thickness: 280gsm                       | Use: Hot & Wet Products                                                                                        |
| Manufactured: Taiwan                                                                                               | Customise: Print                        | <b>MOQ custom</b> : 100000                                                                                     |
| Mould fees: Yes - see custom packaging                                                                             | Environmental production certified: No  | Quality product certified: TBC                                                                                 |
| Factory food safety certified: BRC                                                                                 | Corporate social accreditation:         | <b>Home compostable</b> : Certified to AS5810 Australian standards, Certified to NF T51-800 European standards |
| <b>Industrially compostable</b> : Certified to AS4736 Australian Standards, Certified to EN13432 European Standard | Recyclable: No                          |                                                                                                                |