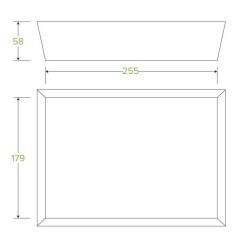

## Bioboard Tray #5 BB-TRAY5

BioBoard food trays are made from recycled paper. These takeaway trays are home compostable.

| Sleeves per carton: 1                         | Units per sleeve: 100                                                                                                                                                                                                             |
|-----------------------------------------------|-----------------------------------------------------------------------------------------------------------------------------------------------------------------------------------------------------------------------------------|
| Carton gross weight (kg): 7.600000            | <b>Carton barcode</b> : 19344062023958                                                                                                                                                                                            |
| Lining/coating: None                          | Window material: None                                                                                                                                                                                                             |
| Inks: None                                    | Brim fill capacity (ml): 2823                                                                                                                                                                                                     |
| Dimensions base LxW (mm): 225x179             | Product Depth: 58                                                                                                                                                                                                                 |
| Thickness: 340gsm                             | Use: Hot and cold                                                                                                                                                                                                                 |
| Customise: Print                              | MOQ custom: 30000                                                                                                                                                                                                                 |
| Environmental production certified: ISO 14001 | Quality product certified: ISO 9001                                                                                                                                                                                               |
| Corporate social accreditation:               | Home compostable: Suitable for composting                                                                                                                                                                                         |
| Recyclable: No                                |                                                                                                                                                                                                                                   |
|                                               | Carton gross weight (kg): 7.600000  Lining/coating: None  Inks: None  Dimensions base LxW (mm): 225x179  Thickness: 340gsm  Customise: Print  Environmental production certified: ISO 14001  Corporate social accreditation: BSCI |