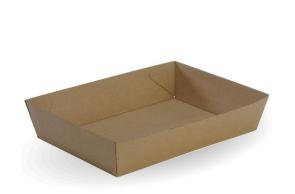

## Bioboard Tray #5 BB-TRAY5

BioBoard food trays are made from recycled paper. These takeaway trays are home compostable.

| Sleeves per carton: 1                         | Units per sleeve: 100                                                                                                                                                                                                             |
|-----------------------------------------------|-----------------------------------------------------------------------------------------------------------------------------------------------------------------------------------------------------------------------------------|
| Carton gross weight (kg): 7.600000            | <b>Carton barcode</b> : 19344062023958                                                                                                                                                                                            |
| Lining/coating: None                          | Window material: None                                                                                                                                                                                                             |
| Inks: None                                    | Brim fill capacity (ml): 2823                                                                                                                                                                                                     |
| Dimensions base LxW (mm): 225x179             | Product Depth: 58                                                                                                                                                                                                                 |
| Thickness: 340gsm                             | Use: Hot and cold                                                                                                                                                                                                                 |
| Customise: Print                              | MOQ custom: 30000                                                                                                                                                                                                                 |
| Environmental production certified: ISO 14001 | Quality product certified: ISO 9001                                                                                                                                                                                               |
| Corporate social accreditation:               | Home compostable: Suitable for composting                                                                                                                                                                                         |
| Recyclable: No                                |                                                                                                                                                                                                                                   |
|                                               | Carton gross weight (kg): 7.600000  Lining/coating: None  Inks: None  Dimensions base LxW (mm): 225x179  Thickness: 340gsm  Customise: Print  Environmental production certified: ISO 14001  Corporate social accreditation: BSCI |