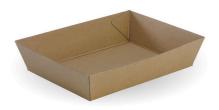

## BioBoard Tray #3 BB-TRAY3

BioBoard food trays are made from recycled paper. These takeaway trays are home compostable.

| Carton quantity: 250                                 | Sleeves per carton: 2                            | Units per sleeve: 125                     |
|------------------------------------------------------|--------------------------------------------------|-------------------------------------------|
| Carton Size LxWxH (cm): 88x22.5x35.5                 | Carton gross weight (kg): 6.600000               | <b>Carton barcode</b> : 19344062023934    |
| <b>Raw material</b> : Paper - Recycled Paper<br>Pulp | Lining/coating: None                             | Window material: None                     |
| Printing Type: None                                  | Inks: None                                       | Brim fill capacity (ml): 1235             |
| Dimensions top LxW (mm): 205x160                     | <b>Dimensions base LxW (mm)</b> :<br>180x134     | Product Depth: 45                         |
| Product weight (g): 21.12                            | Thickness: 340gsm                                | <b>Use</b> : Hot and cold                 |
| Manufactured: China                                  | Customise: Print                                 | <b>MOQ custom</b> : 30000                 |
| Mould fees: No                                       | Environmental production<br>certified: ISO 14001 | Quality product certified: ISO 9001       |
| Factory food safety certified: BRC                   | <b>Corporate social accreditation</b> :<br>BSCI  | Home compostable: Suitable for composting |
| Industrially compostable: Suitable for composting    | Recyclable: No                                   |                                           |