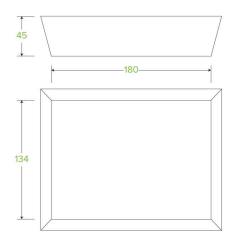

## BioBoard Tray #3 BB-TRAY3

BioBoard food trays are made from recycled paper. These takeaway trays are home compostable.

| Carton quantity: 250                                 | Sleeves per carton: 2                            | Units per sleeve: 125                     |
|------------------------------------------------------|--------------------------------------------------|-------------------------------------------|
| Carton Size LxWxH (cm): 88x22.5x35.5                 | Carton gross weight (kg): 6.600000               | <b>Carton barcode</b> : 19344062023934    |
| <b>Raw material</b> : Paper - Recycled Paper<br>Pulp | Lining/coating: None                             | Window material: None                     |
| Printing Type: None                                  | Inks: None                                       | Brim fill capacity (ml): 1235             |
| Dimensions top LxW (mm): 205x160                     | <b>Dimensions base LxW (mm)</b> :<br>180x134     | Product Depth: 45                         |
| Product weight (g): 21.12                            | Thickness: 340gsm                                | <b>Use</b> : Hot and cold                 |
| Manufactured: China                                  | Customise: Print                                 | <b>MOQ custom</b> : 30000                 |
| Mould fees: No                                       | Environmental production<br>certified: ISO 14001 | Quality product certified: ISO 9001       |
| Factory food safety certified: BRC                   | <b>Corporate social accreditation</b> :<br>BSCI  | Home compostable: Suitable for composting |
| Industrially compostable: Suitable for composting    | Recyclable: No                                   |                                           |