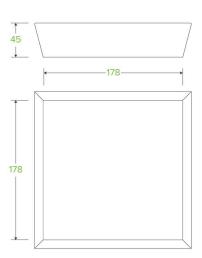

## BioBoard Tray #2 BB-TRAY2

BioBoard food trays are made from recycled paper. These takeaway trays are home compostable.

| Carton quantity: 240                                 | Sleeves per carton: 4                         | Units per sleeve: 60                      |
|------------------------------------------------------|-----------------------------------------------|-------------------------------------------|
| Carton Size LxWxH (cm): 42x40x45                     | Carton gross weight (kg): 7.500000            | <b>Carton barcode</b> : 19344062023927    |
| <b>Raw material</b> : Paper - Recycled Paper<br>Pulp | Lining/coating: None                          | Window material: None                     |
| Printing Type: None                                  | Inks: None                                    | Brim fill capacity (ml): 1617             |
| Dimensions top LxW (mm): 200x200                     | Dimensions base LxW (mm): 178x178             | Product Depth: 45                         |
| Product weight (g): 24.62                            | Thickness: 340gsm                             | <b>Use</b> : Hot and cold                 |
| Manufactured: China                                  | Customise: Print                              | MOQ custom: 30000                         |
| Mould fees: No                                       | Environmental production certified: ISO 14001 | Quality product certified: ISO 9001       |
| Factory food safety certified: BRC                   | Corporate social accreditation:               | Home compostable: Suitable for composting |
| Industrially compostable: Suitable for composting    | Recyclable: No                                |                                           |
|                                                      |                                               |                                           |