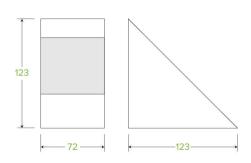

| Sleeves per carton: 2                                        | Units per sleeve: 250                                                                                                                                                                                                                                                             |
|--------------------------------------------------------------|-----------------------------------------------------------------------------------------------------------------------------------------------------------------------------------------------------------------------------------------------------------------------------------|
| Carton gross weight (kg): 7.700000                           | <b>Carton barcode</b> : 19344062028021                                                                                                                                                                                                                                            |
| Lining/coating: None                                         | <b>Window material</b> : Bioplastic - PLA                                                                                                                                                                                                                                         |
| <b>Inks</b> : Food Contact Safe Inks - Soy or<br>Water Based | Brim fill capacity (ml): 528                                                                                                                                                                                                                                                      |
| Dimensions base LxW (mm): 123x72                             | Product Depth: 123                                                                                                                                                                                                                                                                |
| Thickness: 270gsm                                            | <b>Use</b> : Hot and cold                                                                                                                                                                                                                                                         |
| Customise: Print                                             | MOQ custom: 30000                                                                                                                                                                                                                                                                 |
| Environmental production certified: ISO 14001                | Quality product certified: NA                                                                                                                                                                                                                                                     |
| Corporate social accreditation:<br>NONE AVAILABLE            | Home compostable: No                                                                                                                                                                                                                                                              |
| Recyclable: No                                               |                                                                                                                                                                                                                                                                                   |
|                                                              | Carton gross weight (kg): 7.700000  Lining/coating: None  Inks: Food Contact Safe Inks - Soy or Water Based  Dimensions base LxW (mm): 123x72  Thickness: 270gsm  Customise: Print  Environmental production certified: ISO 14001  Corporate social accreditation: NONE AVAILABLE |