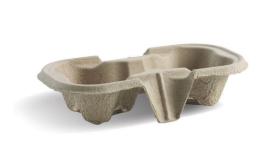

## 2-Cup Pulp BioCup Tray B-CC-802

\* Cups & Lids sold seperately

Our 2 cup holder is made from 100% recycled paper pulp. This 2 drink cup carrier is suitable for clear and paper cups from 6oz to 22oz. Home compostable and recyclable.