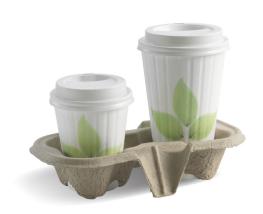

## 2-Cup Pulp BioCup Tray B-CC-802

\* Cups & Lids sold seperately

Our 2 cup holder is made from 100% recycled paper pulp. This 2 drink cup carrier is suitable for clear and paper cups from 6oz to 22oz. Home compostable and recyclable.