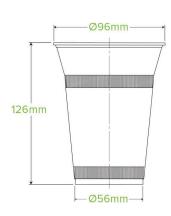

## 500ml Clear BioCup R-500Y

500ml BioCups look and perform like conventional plastic cups but are made from bioplastic. Certified industrially compostable. Cold use only.

| Carton quantity: 1000                             | Sleeves per carton: 20                      | Units per sleeve: 50                                                                                               |
|---------------------------------------------------|---------------------------------------------|--------------------------------------------------------------------------------------------------------------------|
| Carton Size LxWxH (cm): 50x40x39.5                | Carton gross weight (kg):<br>12.100000      | <b>Carton barcode</b> : 19344062000676                                                                             |
| Raw material: Bioplastic - PLA                    | Lining/coating: None                        | Window material: None                                                                                              |
| Printing Type: Offset                             | Inks: Food Contact Safe Inks                | Brim fill capacity (ml): 508                                                                                       |
| Dimensions top LxW (mm): 96x96                    | Dimensions base LxW (mm): 56x56             | Product Depth: 126                                                                                                 |
| Product weight (g): 11.306                        | Use: Cold use only                          | Manufactured: Taiwan                                                                                               |
| Customise: Print                                  | MOQ custom: 50000                           | Mould fees: Yes - see custom packaging                                                                             |
| Environmental production certified: ISO 14001     | <b>Quality product certified</b> : ISO 9001 | Factory food safety certified: FSSC 22000                                                                          |
| Corporate social accreditation:<br>NONE AVAILABLE | Home compostable: No                        | <b>Industrially compostable</b> : Certified to AS4736 Australian Standards, Certified to EN13432 European Standard |
| Recyclable: No                                    |                                             |                                                                                                                    |