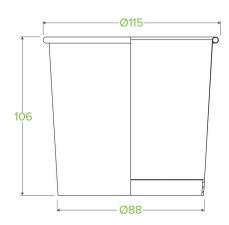

| Carton quantity: 500               | Sleeves per carton: 20                                                                                             | Units per sleeve: 25                      |
|------------------------------------|--------------------------------------------------------------------------------------------------------------------|-------------------------------------------|
| Carton Size LxWxH (cm): 58.5x48x30 | Carton gross weight (kg): 9.000000                                                                                 | <b>Carton barcode</b> : 19344062022555    |
| Raw material: Paper                | <b>Lining/coating</b> : Bioplastic - Ingeo™ PLA                                                                    | Window material: None                     |
| Printing Type: Offset              | Inks: Food Contact Safe Inks                                                                                       | Brim fill capacity (ml): 718              |
| Dimensions top LxW (mm): 115x115   | Dimensions base LxW (mm): 88x88                                                                                    | Product Depth: 106                        |
| Product weight (g): 15.6           | Thickness: 228gsm + 35gsm PLA                                                                                      | Use: Hot and cold                         |
| Manufactured: Taiwan               | Customise: Print                                                                                                   | MOQ custom: 25000                         |
| Mould fees: No                     | Quality product certified: ISO 9001                                                                                | Factory food safety certified: BRC, HACCP |
| Home compostable: No               | <b>Industrially compostable</b> : Certified to AS4736 Australian Standards, Certified to EN13432 European Standard | Recyclable: No                            |