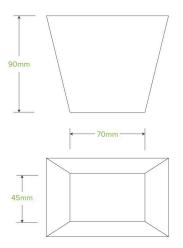

## Chip BioBoard Box BB-CHIP BOX

BioPak paperboard chip boxes are made from recycled paper with no lining. These hot chip boxes are home compostable.

| Sleeves per carton: 10                   | Units per sleeve: 50                                                                                                                                                                                               |
|------------------------------------------|--------------------------------------------------------------------------------------------------------------------------------------------------------------------------------------------------------------------|
| Carton gross weight (kg): 8.400000       | Carton barcode: 19344062023866                                                                                                                                                                                     |
| Lining/coating: None                     | Window material: None                                                                                                                                                                                              |
| Inks: None                               | Brim fill capacity (ml): 455                                                                                                                                                                                       |
| Dimensions base LxW (mm): 70x45          | Product Depth: 90                                                                                                                                                                                                  |
| Thickness: 350gsm                        | <b>Use</b> : Hot & Wet Products                                                                                                                                                                                    |
| Customise: Print                         | <b>MOQ custom</b> : 50000                                                                                                                                                                                          |
| Environmental production certified: None | Quality product certified: ISO 9001                                                                                                                                                                                |
| Corporate social accreditation:<br>BSCI  | Home compostable: Suitable for composting                                                                                                                                                                          |
| Recyclable: No                           |                                                                                                                                                                                                                    |
|                                          | Carton gross weight (kg): 8.400000Lining/coating: NoneInks: NoneDimensions base LxW (mm): 70x45Thickness: 350gsmCustomise: PrintEnvironmental production<br>certified: NoneCorporate social accreditation:<br>BSCI |