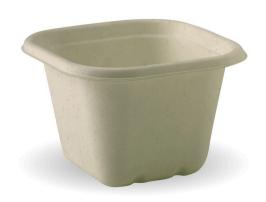

## 630ml Natural Plant Fibre Takeaway Base B-SLB-630-N

Our plastic-free sugarcane takeaway containers are made from rapidly renewable sugarcane pulp, a by-product of the sugar refining industry. They are microwave and oven friendly.