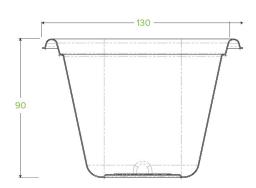

| Carton quantity: 600                          | Sleeves per carton: 12                        | Units per sleeve: 50                        |
|-----------------------------------------------|-----------------------------------------------|---------------------------------------------|
| Carton Size LxWxH (cm): 46.5x39.5x26.5        | Carton gross weight (kg): 16.000000           | <b>Carton barcode</b> : 19344062009174      |
| Raw material: Plant Fibre With PFAS           | Lining/coating: None                          | Window material: None                       |
| Printing Type: None                           | Inks: None                                    | Brim fill capacity (ml): 630                |
| Dimensions top LxW (mm): 130x130              | Dimensions base LxW (mm): 70.4x70.4           | Product Depth: 90                           |
| Product weight (g): 15                        | Thickness: 0.6                                | Use: Hot and cold                           |
| Manufactured: China                           | Customise: Emboss                             | <b>MOQ custom</b> : 100000                  |
| Mould fees: Yes - see custom packaging        | Environmental production certified: ISO 14001 | <b>Quality product certified</b> : ISO 9001 |
| Factory food safety certified: BRC, ISO 22000 | Corporate social accreditation: BSCI          | Home compostable: No                        |
| Industrially compostable: No                  | Recyclable: No                                |                                             |
|                                               |                                               |                                             |