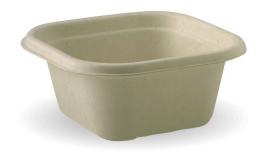

## 480ml Natural Plant Fibre Takeaway Base B-SLB-480-N

Our plastic-free sugarcane takeaway containers are made from rapidly renewable sugarcane pulp, a byproduct of the sugar refining industry. These 480ml natural bagasse food containers are microwave and oven friendly.