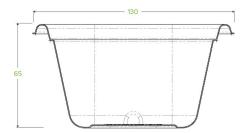

| Carton quantity: 600                              | Sleeves per carton: 12                                                   | Units per sleeve: 50                               |
|---------------------------------------------------|--------------------------------------------------------------------------|----------------------------------------------------|
| Carton Size LxWxH (cm): 55x26x41.5                | Carton gross weight (kg): 7.600000                                       | Carton barcode: 19344062009167                     |
| Raw material: Plant Fibre With PFAS               | Lining/coating: None                                                     | Window material: None                              |
| Printing Type: None                               | Inks: None                                                               | Brim fill capacity (ml): 603                       |
| Dimensions top LxW (mm): 128                      | Dimensions base LxW (mm): 80                                             | Product Depth: 65                                  |
| Product weight (g): 11                            | Thickness: 0.6mm                                                         | <b>Use</b> : Hot, Cold, Wet & Dry Products         |
| Manufactured: China                               | <b>Customise</b> : Yes - Please Contact Our<br>Team For More Information | <b>MOQ custom</b> : MOQ apply see custom packaging |
| <b>Mould fees</b> : Yes - see custom<br>packaging | <b>Environmental production certified</b> :<br>ISO 14001                 | Quality product certified: ISO 9001                |
| Factory food safety certified: BRC                | Corporate social accreditation: BSCI                                     | Home compostable: No                               |
| Industrially compostable: No                      | Recyclable: No                                                           |                                                    |