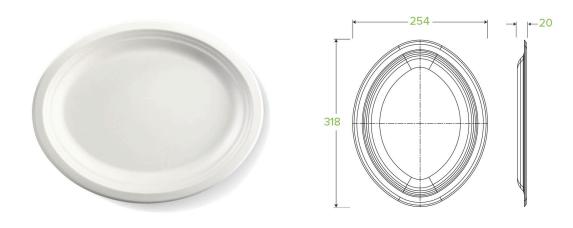

## 32x25cm / 12.5x10" Oval Plant Fibre Plate B-PL-16-2

Our plastic-free plates are made from rapidly renewable sugarcane pulp, a by-product of the sugar refining industry. This 12.5x10" oval bagasse compartment plates are a more eco-friendly alternative to plastic plates or paper plates.

| Carton quantity: 500                                                     | Sleeves per carton: 4                       | Units per sleeve: 125                  |
|--------------------------------------------------------------------------|---------------------------------------------|----------------------------------------|
| Carton Size LxWxH (cm): 52x35x35                                         | Carton gross weight (kg):<br>15.000000      | <b>Carton barcode</b> : 19344062000287 |
| Raw material: Plant Fibre With PFAS                                      | Lining/coating: None                        | Window material: None                  |
| Printing Type: None                                                      | Inks: None                                  | Dimensions top LxW (mm): 520           |
| Dimensions base LxW (mm): 330                                            | Product Depth: 350                          | Product weight (g): 28                 |
| Thickness: 0.6mm                                                         | <b>Use</b> : Hot, Cold, Wet & Dry Products  | Manufactured: China                    |
| <b>Customise</b> : Yes - Please Contact Our<br>Team For More Information | MOQ custom: MOQ apply see custom packaging  | Mould fees: Yes - see custom packaging |
| Environmental production certified: ISO 14001                            | <b>Quality product certified</b> : ISO 9001 | Factory food safety certified: BRC     |
| Corporate social accreditation: BSCI                                     | Home compostable: No                        | Industrially compostable: No           |
| Recyclable: No                                                           |                                             |                                        |