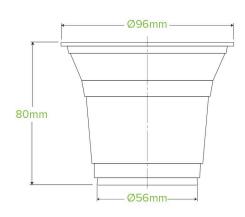

## 300ml Clear BioCup R-300Y

300ml BioCups look and perform like conventional plastic cups but are made from bioplastic. Certified industrially compostable. Cold use only.

| Carton quantity: 1000                                 | Sleeves per carton: 20                      | Units per sleeve: 50                                                                                             |
|-------------------------------------------------------|---------------------------------------------|------------------------------------------------------------------------------------------------------------------|
| <b>Carton Size LxWxH (cm)</b> : 49.5x39.9x36.5        | Carton gross weight (kg):<br>9.500000       | <b>Carton barcode</b> : 19344062000645                                                                           |
| Raw material: Bioplastic - PLA                        | Lining/coating: None                        | Window material: None                                                                                            |
| Printing Type: Offset                                 | Inks: Food Contact Safe Inks                | Brim fill capacity (ml): 300                                                                                     |
| Dimensions top LxW (mm): 96x96                        | Dimensions base LxW (mm): 56x56             | Product Depth: 80                                                                                                |
| Product weight (g): 9.051                             | <b>Use</b> : Cold use only                  | Manufactured: Taiwan                                                                                             |
| Customise: Print                                      | MOQ custom: 50000                           | Mould fees: Yes - see custom packaging                                                                           |
| <b>Environmental production certified</b> : ISO 14001 | <b>Quality product certified</b> : ISO 9001 | Factory food safety certified: FSSC 22000                                                                        |
| Corporate social accreditation:<br>NONE AVAILABLE     | Home compostable: No                        | Industrially compostable: Certified to<br>AS4736 Australian Standards, Certified to<br>EN13432 European Standard |
| Recyclable: No                                        |                                             |                                                                                                                  |
|                                                       | ·                                           |                                                                                                                  |