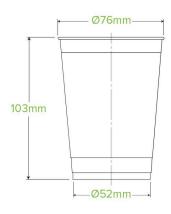

## 280ml Clear BioCup R-280Y

280ml BioCups look and perform like conventional plastic cups but are made from bioplastic. Certified industrially compostable. Cold use only.

| Carton quantity: 2000                             | Sleeves per carton: 20                      | Units per sleeve: 100                                                                                              |
|---------------------------------------------------|---------------------------------------------|--------------------------------------------------------------------------------------------------------------------|
| Carton Size LxWxH (cm): 66x40x33                  | Carton gross weight (kg):<br>13.800000      | <b>Carton barcode</b> : 19344062000638                                                                             |
| Raw material: Bioplastic - PLA                    | Lining/coating: None                        | Window material: None                                                                                              |
| Printing Type: Offset                             | Inks: Food Contact Safe Inks                | Brim fill capacity (ml): 306                                                                                       |
| Dimensions top LxW (mm): 76x76                    | Dimensions base LxW (mm): 52x52             | Product Depth: 103                                                                                                 |
| Product weight (g): 6.413                         | <b>Use</b> : Cold use only                  | Manufactured: Taiwan                                                                                               |
| Customise: Print                                  | MOQ custom: 50000                           | Mould fees: Yes - see custom packaging                                                                             |
| Environmental production certified: ISO 14001     | <b>Quality product certified</b> : ISO 9001 | Factory food safety certified: FSSC 22000                                                                          |
| Corporate social accreditation:<br>NONE AVAILABLE | Home compostable: No                        | <b>Industrially compostable</b> : Certified to AS4736 Australian Standards, Certified to EN13432 European Standard |
| Recyclable: No                                    |                                             |                                                                                                                    |