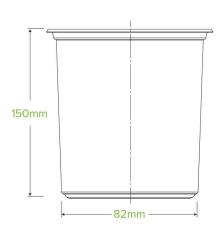

| Carton quantity: 500                                  | Sleeves per carton: 20                      | Units per sleeve: 25                                                                                             |
|-------------------------------------------------------|---------------------------------------------|------------------------------------------------------------------------------------------------------------------|
| Carton Size LxWxH (cm): 62x51x35                      | Carton gross weight (kg):<br>11.200000      | <b>Carton barcode</b> : 19344062013461                                                                           |
| <b>Raw material</b> : Bioplastic - Ingeo™ PLA         | Lining/coating: None                        | Window material: None                                                                                            |
| Printing Type: Offset                                 | Inks: Food Contact Safe Inks                | Brim fill capacity (ml): 1002                                                                                    |
| Dimensions top LxW (mm): 121×121                      | Dimensions base LxW (mm):<br>82x82          | Product Depth: 150                                                                                               |
| Product weight (g): 21.35                             | Use: Cold use only                          | Manufactured: Taiwan                                                                                             |
| Customise: Print                                      | MOQ custom: 50000                           | Mould fees: Yes - see custom packaging                                                                           |
| <b>Environmental production certified</b> : ISO 14001 | <b>Quality product certified</b> : ISO 9001 | Factory food safety certified: FSSC 22000                                                                        |
| Corporate social accreditation:<br>NONE AVAILABLE     | Home compostable: No                        | Industrially compostable: Certified to<br>AS4736 Australian Standards, Certified to<br>EN13432 European Standard |
| Recyclable: No                                        |                                             | 1                                                                                                                |