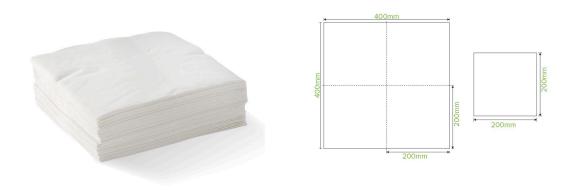

| Carton quantity: 1000                          | Sleeves per carton: 10                            | Units per sleeve: 100                         |
|------------------------------------------------|---------------------------------------------------|-----------------------------------------------|
| Carton Size LxWxH (cm): 41.5x22x40             | Carton gross weight (kg): 5.400000                | <b>Carton barcode</b> : 19344062020315        |
| Raw material: Paper - FSC™ Mix certified paper | Lining/coating: None                              | Window material: None                         |
| Printing Type: None                            | Inks: None                                        | Dimensions top LxW (mm): 400x400              |
| Dimensions base LxW (mm): 400x400              | Product weight (g): 5.12                          | Thickness: 16gsm                              |
| Use: N/A                                       | Manufactured: China                               | Customise: Print                              |
| MOQ custom: MOQ apply see custom packaging     | Mould fees: Yes - see custom packaging            | Environmental production certified: ISO 14001 |
| Quality product certified: ISO 9001            | Factory food safety certified: BRC                | Corporate social accreditation:<br>SMETA      |
| Home compostable: Suitable for composting      | Industrially compostable: Suitable for composting | Recyclable: No                                |