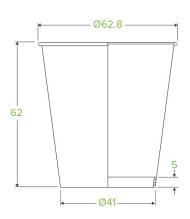

| Carton quantity: 2000                                                                                              | Sleeves per carton: 40                   | Units per sleeve: 50                                                                                         |
|--------------------------------------------------------------------------------------------------------------------|------------------------------------------|--------------------------------------------------------------------------------------------------------------|
| Carton Size LxWxH (cm): 51.5x32.5x38                                                                               | Carton gross weight (kg):<br>9.000000    | <b>Carton barcode</b> : 19344062001215                                                                       |
| Raw material: Paper                                                                                                | Lining/coating: Aqueous                  | Window material: None                                                                                        |
| Printing Type: Offset                                                                                              | Inks: Food Contact Safe Inks             | Brim fill capacity (ml): 120                                                                                 |
| Dimensions top LxW (mm): 62x62                                                                                     | Dimensions base LxW (mm): 45x45          | Product Depth: 62.5                                                                                          |
| Product weight (g): 3.5                                                                                            | Thickness: 230gsm                        | Use: Hot & Wet Products                                                                                      |
| Manufactured: Taiwan                                                                                               | Customise: Print                         | <b>MOQ custom</b> : 100000                                                                                   |
| Mould fees: Yes - see custom packaging                                                                             | Environmental production certified: None | Quality product certified: TBC                                                                               |
| Factory food safety certified: BRC                                                                                 | Corporate social accreditation:          | Home compostable: Certified to<br>AS5810 Australian standards, Certified<br>to NF T51-800 European standards |
| <b>Industrially compostable</b> : Certified to AS4736 Australian Standards, Certified to EN13432 European Standard | Recyclable: No                           |                                                                                                              |