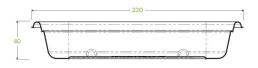

| Carton quantity: 500                   | Sleeves per carton: 10                                                   | Units per sleeve: 50                       |
|----------------------------------------|--------------------------------------------------------------------------|--------------------------------------------|
| Carton Size LxWxH (cm): 66x25x48       | Carton gross weight (kg): 11.500000                                      | <b>Carton barcode</b> : 19344062002069     |
| Raw material: Plant Fibre With PFAS    | Lining/coating: None                                                     | Window material: None                      |
| Printing Type: None                    | Inks: None                                                               | Brim fill capacity (ml): 767               |
| Dimensions top LxW (mm): 226           | Dimensions base LxW (mm): 130                                            | Product Depth: 40                          |
| Product weight (g): 21                 | Thickness: 0.6mm                                                         | <b>Use</b> : Hot, Cold, Wet & Dry Products |
| Manufactured: China                    | <b>Customise</b> : Yes - Please Contact Our<br>Team For More Information | MOQ custom: MOQ apply see custom packaging |
| Mould fees: Yes - see custom packaging | Environmental production certified: ISO 14001                            | Quality product certified: ISO 9001        |
| Factory food safety certified: BRC     | Corporate social accreditation: BSCI                                     | Home compostable: No                       |
| Industrially compostable: No           | Recyclable: No                                                           |                                            |