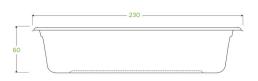

## 1,000ml Plant Fibre Tray B-LB-1000T

Our plastic-free trays are made from rapidly renewable sugarcane pulp, a by-product of the sugar refining industry. Note: there is no lid for this product.

| Carton quantity: 500                   | Sleeves per carton: 4                                                    | Units per sleeve: 125                      |
|----------------------------------------|--------------------------------------------------------------------------|--------------------------------------------|
| Carton Size LxWxH (cm): 48x35x29       | Carton gross weight (kg): 10.500000                                      | <b>Carton barcode</b> : 19344062002144     |
| Raw material: Plant Fibre With PFAS    | Lining/coating: None                                                     | Window material: None                      |
| Printing Type: None                    | Inks: None                                                               | Brim fill capacity (ml): 1039              |
| Dimensions top LxW (mm): 226           | Dimensions base LxW (mm): 130                                            | Product Depth: 55                          |
| Product weight (g): 19                 | Thickness: 0.6mm                                                         | Use: Hot, Cold, Wet & Dry Products         |
| Manufactured: China                    | <b>Customise</b> : Yes - Please Contact Our<br>Team For More Information | MOQ custom: MOQ apply see custom packaging |
| Mould fees: Yes - see custom packaging | Environmental production certified: ISO 14001                            | Quality product certified: ISO 9001        |
| Factory food safety certified: BRC     | Corporate social accreditation: BSCI                                     | Home compostable: No                       |
| Industrially compostable: No           | Recyclable: No                                                           |                                            |