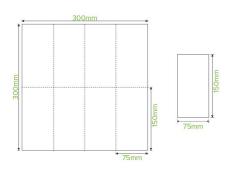

| Carton quantity: 2000                          | Sleeves per carton: 20                            | Units per sleeve: 100                         |
|------------------------------------------------|---------------------------------------------------|-----------------------------------------------|
| Carton Size LxWxH (cm): 32x32x36               | Carton gross weight (kg): 6.200000                | <b>Carton barcode</b> : 19344062020223        |
| Raw material: Paper - FSC™ Mix certified paper | Lining/coating: None                              | Window material: None                         |
| Printing Type: None                            | Inks: None                                        | Dimensions top LxW (mm): 300x300              |
| Dimensions base LxW (mm): 300x300              | Product weight (g): 2.88                          | Thickness: 16gsm                              |
| Use: N/A                                       | Manufactured: China                               | Customise: Print                              |
| MOQ custom: MOQ apply see custom packaging     | Mould fees: Yes - see custom packaging            | Environmental production certified: ISO 14001 |
| Quality product certified: ISO 9001            | Factory food safety certified: BRC                | Corporate social accreditation:<br>SMETA      |
| Home compostable: Suitable for composting      | Industrially compostable: Suitable for composting | Recyclable: No                                |