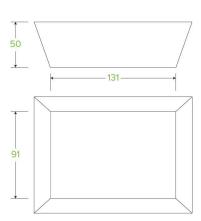

## BioBoard Tray #1 BB-TRAY1

BioBoard food trays are made from recycled paper. These takeaway trays are home compostable.

|                                                      | el                                            |                                           |
|------------------------------------------------------|-----------------------------------------------|-------------------------------------------|
| Carton quantity: 500                                 | Sleeves per carton: 10                        | Units per sleeve: 50                      |
| Carton Size LxWxH (cm): 66.5x34x37                   | Carton gross weight (kg): 8.500000            | <b>Carton barcode</b> : 19344062023910    |
| <b>Raw material</b> : Paper - Recycled Paper<br>Pulp | Lining/coating: None                          | Window material: None                     |
| Printing Type: None                                  | Inks: None                                    | Brim fill capacity (ml): 804              |
| Dimensions top LxW (mm): 165x130                     | Dimensions base LxW (mm): 131x91              | Product Depth: 50                         |
| Product weight (g): 14.79                            | Thickness: 340gsm                             | <b>Use</b> : Hot and cold                 |
| Manufactured: China                                  | Customise: Print                              | MOQ custom: 30000                         |
| Mould fees: No                                       | Environmental production certified: ISO 14001 | Quality product certified: ISO 9001       |
| Factory food safety certified: BRC                   | Corporate social accreditation:<br>BSCI       | Home compostable: Suitable for composting |
| Industrially compostable: Suitable for composting    | Recyclable: No                                |                                           |