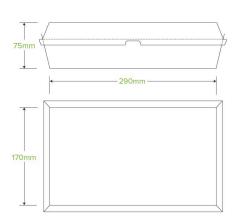

| Carton quantity: 100                              | Sleeves per carton: 2                         | Units per sleeve: 50                      |
|---------------------------------------------------|-----------------------------------------------|-------------------------------------------|
| Carton Size LxWxH (cm): 43.5x33.5x68              | Carton gross weight (kg): 9.100000            | <b>Carton barcode</b> : 19344062023880    |
| Raw material: Paper - Recycled Paper<br>Pulp      | Lining/coating: None                          | Window material: None                     |
| Printing Type: None                               | Inks: None                                    | Brim fill capacity (ml): 2644             |
| Dimensions top LxW (mm): 290x170                  | Dimensions base LxW (mm): 290x170             | Product Depth: 75                         |
| Product weight (g): 72.07                         | Thickness: 340gsm                             | <b>Use</b> : Hot and cold                 |
| Manufactured: China                               | Customise: Print                              | MOQ custom: 30000                         |
| Mould fees: No                                    | Environmental production certified: ISO 14001 | Quality product certified: ISO 9001       |
| Factory food safety certified: BRC                | Corporate social accreditation:               | Home compostable: Suitable for composting |
| Industrially compostable: Suitable for composting | Recyclable: No                                |                                           |