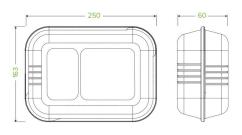

| Carton quantity: 250                   | Sleeves per carton: 2                                                    | Units per sleeve: 125                      |
|----------------------------------------|--------------------------------------------------------------------------|--------------------------------------------|
| Carton Size LxWxH (cm): 56x35x27       | Carton gross weight (kg): 9.000000                                       | <b>Carton barcode</b> : 19344062000140     |
| Raw material: Plant Fibre With PFAS    | Lining/coating: None                                                     | Window material: None                      |
| Printing Type: None                    | Inks: None                                                               | Brim fill capacity (ml): 1625              |
| Dimensions top LxW (mm): 323           | Dimensions base LxW (mm): 250                                            | Product Depth: 48                          |
| Product weight (g): 32                 | Thickness: 0.6mm                                                         | <b>Use</b> : Hot, Cold, Wet & Dry Products |
| Manufactured: China                    | <b>Customise</b> : Yes - Please Contact Our<br>Team For More Information | MOQ custom: MOQ apply see custom packaging |
| Mould fees: Yes - see custom packaging | Environmental production certified: ISO 14001                            | Quality product certified: ISO 9001        |
| Factory food safety certified: BRC     | Corporate social accreditation: BSCI                                     | Home compostable: No                       |
| Industrially compostable: No           | Recyclable: No                                                           |                                            |