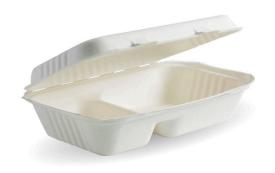

## 23x15x8cm / 9x6x3in 2-Compartment White Plant Fibre Clamshell B-HL-96-2

Our plastic-free clamshells are made from rapidly renewable sugarcane pulp, a by-product of the sugar refining industry. 9x6x3" 2-compartment white bagasse clamshell containers are an eco-friendly alternative to plastic takeaway containers.