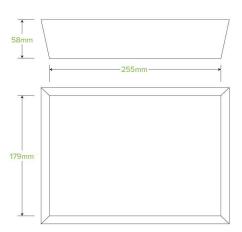

## Bioboard White Tray #5 BB-TRAY5-W

Our unlined cardboard trays are made from FSC™ recycled paper. Each BioPak white paper food trays is home-compostable. Cardboard tray box #5 is 255 x 179 x 58mm and also available in kraft.

| Carton quantity: 100                      | Sleeves per carton: 1                             | Units per sleeve: 100                         |
|-------------------------------------------|---------------------------------------------------|-----------------------------------------------|
| Carton Size LxWxH (cm): 39x32x43          | Carton gross weight (kg): 7.600000                | Raw material: Paper - Recycled Paper<br>Pulp  |
| Lining/coating: None                      | Window material: None                             | Inks: Food Contact Safe Inks                  |
| Brim fill capacity (ml): 2823             | Dimensions top LxW (mm): 280x205                  | Dimensions base LxW (mm): 255x179             |
| Product Depth: 58                         | Product weight (g): 42.99                         | Thickness: 380gsm                             |
| <b>Use</b> : Hot and cold                 | Manufactured: China                               | Customise: Print                              |
| MOQ custom: 30000                         | Mould fees: No                                    | Environmental production certified: ISO 14001 |
| Quality product certified: ISO 9001       | Factory food safety certified: BRC                | Corporate social accreditation: BSCI          |
| Home compostable: Suitable for composting | Industrially compostable: Suitable for composting | Recyclable: No                                |