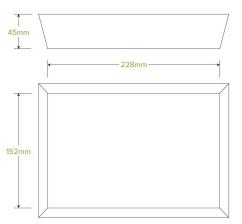

## Bioboard White Tray #4 BB-TRAY4-W

Our unlined cardboard trays are made from FSC<sup>™</sup> recycled paper. Each BioPak white paper food tray is home-compostable. Cardboard tray box #4 is 228 x 152 x 45mm and also available in kraft.

| Carton quantity: 250                      | Sleeves per carton: 2                             | Units per sleeve: 125                                    |
|-------------------------------------------|---------------------------------------------------|----------------------------------------------------------|
| Carton Size LxWxH (cm): 67x27x40          | Carton gross weight (kg): 8.900000                | <b>Raw material</b> : Paper - Recycled Paper<br>Pulp     |
| Lining/coating: None                      | Window material: None                             | Inks: Food Contact Safe Inks                             |
| Brim fill capacity (ml): 1751             | Dimensions top LxW (mm): 250x175                  | Dimensions base LxW (mm): 228x152                        |
| Product Depth: 45                         | Product weight (g): 30.24                         | Thickness: 380gsm                                        |
| Use: Hot and cold                         | Manufactured: China                               | Customise: Print                                         |
| <b>MOQ custom</b> : 30000                 | Mould fees: No                                    | <b>Environmental production certified</b> :<br>ISO 14001 |
| Quality product certified: ISO 9001       | Factory food safety certified: BRC                | Corporate social accreditation: BSCI                     |
| Home compostable: Suitable for composting | Industrially compostable: Suitable for composting | Recyclable: No                                           |