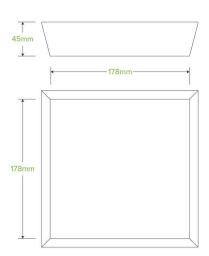

## BioBoard White Tray #2 BB-TRAY2-W

Our unlined cardboard trays are made from FSC™ recycled paper. Each BioPak white paper food tray is home-compostable. Cardboard tray box #2 is 178 x 178 x 45mm and also available in kraft.

| Carton quantity: 240                      | Sleeves per carton: 4                             | Units per sleeve: 60                          |
|-------------------------------------------|---------------------------------------------------|-----------------------------------------------|
| Carton Size LxWxH (cm): 42x40x45          | Carton gross weight (kg): 7.500000                | Raw material: Paper - Recycled Paper<br>Pulp  |
| Lining/coating: None                      | Window material: None                             | Inks: Food Contact Safe Inks                  |
| Brim fill capacity (ml): 1617             | Dimensions top LxW (mm): 200x200                  | Dimensions base LxW (mm): 178x178             |
| Product Depth: 45                         | Product weight (g): 27.28                         | Thickness: 380gsm                             |
| <b>Use</b> : Hot and cold                 | Manufactured: China                               | Customise: Print                              |
| MOQ custom: 30000                         | Mould fees: No                                    | Environmental production certified: ISO 14001 |
| Quality product certified: ISO 9001       | Factory food safety certified: BRC                | Corporate social accreditation: BSCI          |
| Home compostable: Suitable for composting | Industrially compostable: Suitable for composting | Recyclable: No                                |