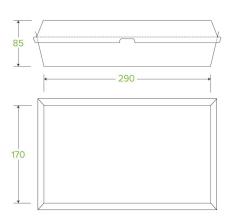

| Sleeves per carton: 2                             | Units per sleeve: 50                                                                                                                                                                                                               |
|---------------------------------------------------|------------------------------------------------------------------------------------------------------------------------------------------------------------------------------------------------------------------------------------|
| Carton gross weight (kg): 9.100000                | <b>Raw material</b> : Paper - Recycled Paper<br>Pulp                                                                                                                                                                               |
| Window material: None                             | Inks: Food Contact Safe Inks                                                                                                                                                                                                       |
| Dimensions top LxW (mm): 290x170                  | Dimensions base LxW (mm): 290x170                                                                                                                                                                                                  |
| Product weight (g): 78.26                         | Thickness: 380gsm                                                                                                                                                                                                                  |
| Manufactured: China                               | Customise: Print                                                                                                                                                                                                                   |
| Mould fees: No                                    | Environmental production certified: ISO 14001                                                                                                                                                                                      |
| Factory food safety certified: BRC                | Corporate social accreditation: BSCI                                                                                                                                                                                               |
| Industrially compostable: Suitable for composting | Recyclable: No                                                                                                                                                                                                                     |
|                                                   | Carton gross weight (kg): 9.100000  Window material: None  Dimensions top LxW (mm): 290x170  Product weight (g): 78.26  Manufactured: China  Mould fees: No  Factory food safety certified: BRC Industrially compostable: Suitable |