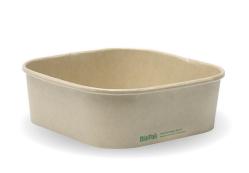

## 1,000ml Kraft BioBoard Square Takeaway Base BB-SLB-1000-N

Our kraft 1,000ml square paper containers are sustainably sourced, made from FSC™ certified paper board. They are lined with a bioplastic made from plants, not oil. These takeaway containers are perfect for displaying meals. Certified industrially compostable.