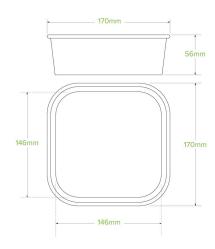

| Carton quantity: 300                                                                                                | Sleeves per carton: 6                             | Units per sleeve: 50                           |
|---------------------------------------------------------------------------------------------------------------------|---------------------------------------------------|------------------------------------------------|
| Carton Size LxWxH (cm): 52x35x58                                                                                    | Carton gross weight (kg): 7.000000                | Raw material: Paper - FSC™ Mix certified paper |
| Lining/coating: PLA                                                                                                 | Window material: None                             | Inks: Food Contact Safe Inks                   |
| Brim fill capacity (ml): 1050                                                                                       | Dimensions top LxW (mm): 170x170                  | Dimensions base LxW (mm): 148x148              |
| Product Depth: 56                                                                                                   | Product weight (g): 22.7                          | Thickness: 320gsm+30g                          |
| <b>Use</b> : Hot, Cold, Wet & Dry Products                                                                          | Customise: Print                                  | MOQ custom: 30000                              |
| Mould fees: No                                                                                                      | Environmental production certified: ISO 14001     | <b>Quality product certified</b> : ISO 9001    |
| Factory food safety certified: BRC                                                                                  | Corporate social accreditation:<br>NONE AVAILABLE | Home compostable: No                           |
| <b>Industrially compostable</b> : Certified to AS4736 Australian Standards, Certified to EN13432 European Standards | Recyclable: No                                    |                                                |