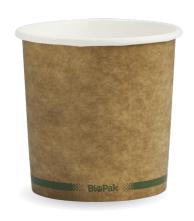

## 740ml / 24oz Kraft BioBowl BSCK-24-GS-V2

Paper BioBowls are lined with plant-based bioplastic, not fossil-fuel plastic. Certified industrially compostable. Suitable for hot/cold food and soup-safe. This compostable bowl is printed kraft-look.