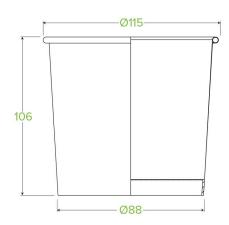

| Carton quantity: 500                            | Sleeves per carton: 20                      | Units per sleeve: 25                                                                                               |
|-------------------------------------------------|---------------------------------------------|--------------------------------------------------------------------------------------------------------------------|
| Carton Size LxWxH (cm): 58x46.5x35.5            | Carton gross weight (kg):<br>9.000000       | Raw material: Paper                                                                                                |
| <b>Lining/coating</b> : Bioplastic - Ingeo™ PLA | Window material: None                       | Printing Type: Offset                                                                                              |
| Inks: Food Contact Safe Inks                    | Brim fill capacity (ml): 780                | Dimensions top LxW (mm): 115                                                                                       |
| Dimensions base LxW (mm): 87                    | Product Depth: 113                          | Product weight (g): 16.71                                                                                          |
| Thickness: 320gsm                               | Use: Hot and cold                           | Manufactured: Taiwan                                                                                               |
| Customise: None                                 | MOQ custom: 25000                           | Mould fees: No                                                                                                     |
| Environmental production certified: ISO 14001   | <b>Quality product certified</b> : ISO 9001 | Factory food safety certified: BRC                                                                                 |
| Corporate social accreditation: SMETA           | Home compostable: No                        | <b>Industrially compostable</b> : Certified to AS4736 Australian Standards, Certified to EN13432 European Standard |
| Recyclable: No                                  |                                             |                                                                                                                    |