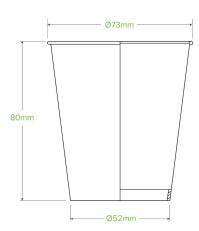

| Carton quantity: 1000                           | Sleeves per carton: 20                      | Units per sleeve: 50                                                                                             |
|-------------------------------------------------|---------------------------------------------|------------------------------------------------------------------------------------------------------------------|
| Carton Size LxWxH (cm): 37.5x30.5x37.5          | Carton gross weight (kg):<br>6.000000       | Raw material: Paper                                                                                              |
| <b>Lining/coating</b> : Bioplastic - Ingeo™ PLA | Window material: None                       | Printing Type: Flexo                                                                                             |
| Inks: Food Contact Safe Inks                    | Brim fill capacity (ml): 216                | Dimensions top LxW (mm): 73                                                                                      |
| Dimensions base LxW (mm): 53                    | Product Depth: 79                           | Product weight (g): 5.6                                                                                          |
| Thickness: 210gsm                               | <b>Use</b> : Cold use only                  | Manufactured: China                                                                                              |
| Customise: None                                 | MOQ custom: 25000                           | Mould fees: No                                                                                                   |
| Environmental production certified: ISO 14001   | <b>Quality product certified</b> : ISO 9001 | Factory food safety certified: BRC                                                                               |
| Corporate social accreditation: SMETA           | Home compostable: No                        | Industrially compostable: Certified to<br>AS4736 Australian Standards, Certified<br>to EN13432 European Standard |
| Recyclable: No                                  |                                             |                                                                                                                  |