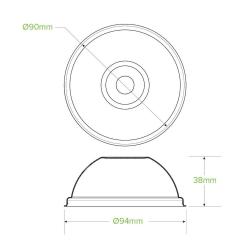

| Carton quantity: 1000                                                                                          | Sleeves per carton: 20                                             | Units per sleeve: 50                                                     |
|----------------------------------------------------------------------------------------------------------------|--------------------------------------------------------------------|--------------------------------------------------------------------------|
| Carton Size LxWxH (cm): 40x25x50                                                                               | Carton gross weight (kg): 5.300000                                 | Raw material: Plant Fibre With No<br>Added PFAS                          |
| Lining/coating: None                                                                                           | Window material: None                                              | Printing Type: None                                                      |
| Inks: None                                                                                                     | Dimensions top LxW (mm): 94                                        | Dimensions base LxW (mm): 94                                             |
| Product Depth: 38.06                                                                                           | Product weight (g): 0.05                                           | Thickness: 0.6                                                           |
| <b>Use</b> : Hot, Cold, Wet & Dry Products                                                                     | Manufactured: China                                                | <b>Customise</b> : Yes - Please Contact Our<br>Team For More Information |
| MOQ custom: MOQ apply see custom packaging                                                                     | Mould fees: Yes - see custom packaging                             | Environmental production certified: ISO 14001                            |
| Quality product certified: TBC                                                                                 | Factory food safety certified: FSSC 22000                          | Corporate social accreditation:                                          |
| <b>Home compostable</b> : Certified to AS5810 Australian standards, Certified to NF T51-800 European standards | Industrially compostable: Certified to AS4736 Australian Standards | Recyclable: No                                                           |