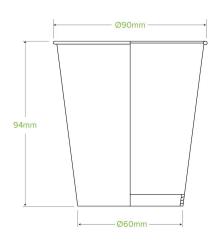

| Carton quantity: 1000                                 | Sleeves per carton: 20                      | Units per sleeve: 50                                                                                             |
|-------------------------------------------------------|---------------------------------------------|------------------------------------------------------------------------------------------------------------------|
| Carton Size LxWxH (cm): 45.5x36.5x45.5                | Carton gross weight (kg):<br>10.000000      | Raw material: Paper                                                                                              |
| <b>Lining/coating</b> : Bioplastic - Ingeo™ PLA       | Window material: None                       | Printing Type: Flexo                                                                                             |
| Inks: Food Contact Safe Inks                          | Brim fill capacity (ml): 354                | Dimensions top LxW (mm): 90                                                                                      |
| Dimensions base LxW (mm): 60                          | Product Depth: 94                           | Product weight (g): 8.38                                                                                         |
| Thickness: 210gsm                                     | <b>Use</b> : Cold use only                  | Manufactured: China                                                                                              |
| Customise: None                                       | MOQ custom: 25000                           | Mould fees: No                                                                                                   |
| <b>Environmental production certified</b> : ISO 14001 | <b>Quality product certified</b> : ISO 9001 | Factory food safety certified: BRC                                                                               |
| Corporate social accreditation: SMETA                 | Home compostable: No                        | Industrially compostable: Certified to<br>AS4736 Australian Standards, Certified<br>to EN13432 European Standard |
| Recyclable: No                                        |                                             |                                                                                                                  |