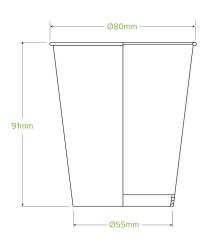

| Carton quantity: 1000                                 | Sleeves per carton: 20                      | Units per sleeve: 50                                                                                             |
|-------------------------------------------------------|---------------------------------------------|------------------------------------------------------------------------------------------------------------------|
| Carton Size LxWxH (cm): 40.5x32.5x40                  | Carton gross weight (kg):<br>8.000000       | Raw material: Paper                                                                                              |
| <b>Lining/coating</b> : Bioplastic - Ingeo™ PLA       | Window material: None                       | Printing Type: Flexo                                                                                             |
| Inks: Food Contact Safe Inks                          | Brim fill capacity (ml): 278                | Dimensions top LxW (mm): 80                                                                                      |
| Dimensions base LxW (mm): 55                          | Product Depth: 90                           | Product weight (g): 7.27                                                                                         |
| Thickness: 230gsm                                     | <b>Use</b> : Cold use only                  | Manufactured: China                                                                                              |
| Customise: None                                       | MOQ custom: 25000                           | Mould fees: No                                                                                                   |
| <b>Environmental production certified</b> : ISO 14001 | <b>Quality product certified</b> : ISO 9001 | Factory food safety certified: BRC                                                                               |
| Corporate social accreditation: SMETA                 | Home compostable: No                        | Industrially compostable: Certified to<br>AS4736 Australian Standards, Certified<br>to EN13432 European Standard |
| Recyclable: No                                        |                                             |                                                                                                                  |