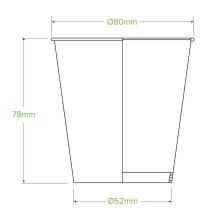

| Carton quantity: 1000                           | Sleeves per carton: 20                      | Units per sleeve: 50                                                                                             |
|-------------------------------------------------|---------------------------------------------|------------------------------------------------------------------------------------------------------------------|
| Carton Size LxWxH (cm): 40.5x32.5x41            | Carton gross weight (kg):<br>6.500000       | Raw material: Paper                                                                                              |
| <b>Lining/coating</b> : Bioplastic - Ingeo™ PLA | Window material: None                       | Printing Type: Flexo                                                                                             |
| Inks: Food Contact Safe Inks                    | Brim fill capacity (ml): 227                | Dimensions top LxW (mm): 80                                                                                      |
| Dimensions base LxW (mm): 53                    | Product Depth: 78                           | Product weight (g): 6.43                                                                                         |
| Thickness: 230gsm                               | <b>Use</b> : Cold use only                  | Manufactured: China                                                                                              |
| Customise: None                                 | MOQ custom: 25000                           | Mould fees: No                                                                                                   |
| Environmental production certified: ISO 14001   | <b>Quality product certified</b> : ISO 9001 | Factory food safety certified: BRC                                                                               |
| Corporate social accreditation: SMETA           | Home compostable: No                        | Industrially compostable: Certified to<br>AS4736 Australian Standards, Certified<br>to EN13432 European Standard |
| Recyclable: No                                  |                                             |                                                                                                                  |