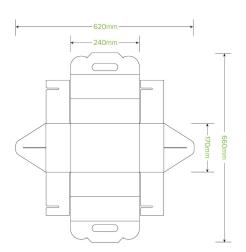

| Carton quantity: 100                              | Sleeves per carton: 1                    | Units per sleeve: 100                     |
|---------------------------------------------------|------------------------------------------|-------------------------------------------|
| Carton Size LxWxH (cm): 67x63x13                  | Carton gross weight (kg): 8.900000       | <b>Carton barcode</b> : 19344062072710    |
| Raw material: Paper                               | Lining/coating: None                     | Window material: None                     |
| Printing Type: None                               | Inks: None                               | Brim fill capacity (ml): 3468             |
| Dimensions top LxW (mm): 240x170                  | Dimensions base LxW (mm): 240×170        | Product Depth: 85                         |
| Product weight (g): 87                            | Thickness: 350gsm                        | Use: Hot & Wet Products                   |
| Manufactured: China                               | Customise: Print                         | MOQ custom: 50000                         |
| Mould fees: Yes - see custom packaging            | Environmental production certified: None | Quality product certified: ISO 9001       |
| Factory food safety certified: BRC                | Corporate social accreditation:<br>BSCI  | Home compostable: Suitable for composting |
| Industrially compostable: Suitable for composting | Recyclable: No                           |                                           |