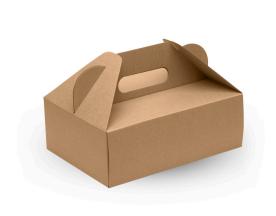

## Carry Tray Box BB-CARRY-S

BioBoard carry boxes are made from sturdy paperboard with no lining. With a convenient die-cut carry handle, they are perfect for transporting large meals such as chicken wings and burger meals. Home compostable and recyclable if not contaminated with food.