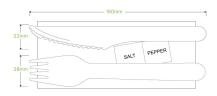

| Carton quantity: 400                                  | Sleeves per carton: 4                      | Units per sleeve: 100                             |
|-------------------------------------------------------|--------------------------------------------|---------------------------------------------------|
| Carton Size LxWxH (cm): 47x21.5x32                    | Carton gross weight (kg): 4.500000         | <b>Carton barcode</b> : 19344062069864            |
| Raw material: Wood - FSC™ 100%<br>Certified Birchwood | Lining/coating: None                       | Window material: None                             |
| Printing Type: None                                   | Inks: Food Contact Safe Inks               | Dimensions top LxW (mm): 205x60                   |
| Dimensions base LxW (mm): 203x73                      | Product Depth: 10                          | Product weight (g): 10                            |
| Thickness: 50                                         | <b>Use</b> : Hot, Cold, Wet & Dry Products | Manufactured: China                               |
| Customise: Print                                      | <b>MOQ custom</b> : 100000                 | Mould fees: Yes - see custom packaging            |
| <b>Environmental production certified</b> :<br>None   | Quality product certified: ISO 9001        | Factory food safety certified: BRC                |
| Corporate social accreditation:<br>SMETA              | Home compostable: Suitable for composting  | Industrially compostable: Suitable for composting |
| Recyclable: No                                        |                                            |                                                   |