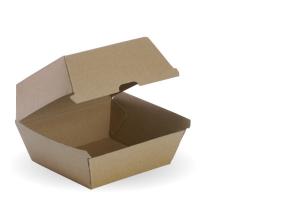

## Large Burger BioBoard Box BB-BURGER-BOX-LARGE

BioPak paperboard Burger boxes are made from recycled paper with no lining. These burger boxes are home compostable.

| Carton quantity: 150                                 | Sleeves per carton: 3                            | Units per sleeve: 50                      |
|------------------------------------------------------|--------------------------------------------------|-------------------------------------------|
| Carton Size LxWxH (cm): 50.5x32x35                   | Carton gross weight (kg): 5.680000               | Carton barcode: 19344062070884            |
| <b>Raw material</b> : Paper - Recycled Paper<br>Pulp | Lining/coating: None                             | Window material: None                     |
| Printing Type: Flexo                                 | Inks: None                                       | Brim fill capacity (ml): 778              |
| Dimensions top LxW (mm): 120x120                     | Dimensions base LxW (mm):<br>120x120             | Product Depth: 100                        |
| Product weight (g): 34.68                            | Thickness: 340gsm                                | Use: Hot and cold                         |
| Manufactured: China                                  | Customise: Print                                 | <b>MOQ custom</b> : 30000                 |
| Mould fees: No                                       | Environmental production<br>certified: ISO 14001 | Quality product certified: ISO 9001       |
| Factory food safety certified: BRC                   | <b>Corporate social accreditation</b> :<br>BSCI  | Home compostable: Suitable for composting |
| Industrially compostable: Suitable for composting    | Recyclable: No                                   |                                           |