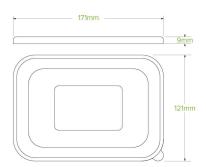

| Carton quantity: 300                          | Sleeves per carton: 6                       | Units per sleeve: 50                                               |
|-----------------------------------------------|---------------------------------------------|--------------------------------------------------------------------|
| Carton Size LxWxH (cm): 54x34x27              | Carton gross weight (kg): 4.150000          | <b>Carton barcode</b> : 19344062067945                             |
| <b>Raw material</b> : Bioplastic - Ingeo™ PLA | Lining/coating: None                        | Window material: None                                              |
| Printing Type: None                           | Inks: None                                  | Dimensions top LxW (mm): 173x121                                   |
| Dimensions base LxW (mm): 173x121             | Product Depth: 10                           | Product weight (g): 11                                             |
| Thickness: N/A                                | Use: Hot and cold                           | Manufactured: China                                                |
| Customise: Emboss                             | MOQ custom: 50000                           | Mould fees: Yes - see custom packaging                             |
| Environmental production certified: ISO 14001 | <b>Quality product certified</b> : ISO 9001 | Factory food safety certified: BRC                                 |
| Corporate social accreditation: BSCI          | Home compostable: No                        | Industrially compostable: Certified to AS4736 Australian Standards |
| Recyclable: No                                |                                             |                                                                    |