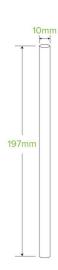

| Carton quantity: 200                              | Sleeves per carton: 10                                               | Units per sleeve: 20                   |
|---------------------------------------------------|----------------------------------------------------------------------|----------------------------------------|
| Carton Size LxWxH (cm): 22x12x21                  | Carton gross weight (kg): 0.750000                                   | <b>Carton barcode</b> : 19344062061011 |
| Raw material: Paper - FSC™ Mix certified paper    | Lining/coating: None                                                 | Window material: None                  |
| Printing Type: Offset                             | Inks: Food Contact Safe Inks                                         | Dimensions top LxW (mm): 10x10         |
| Dimensions base LxW (mm): 10x10                   | Product Depth: 197                                                   | Product weight (g): 2.16               |
| Thickness: 360gsm                                 | Use: Cold use only                                                   | Manufactured: China                    |
| Customise: Print                                  | <b>MOQ custom</b> : 200000                                           | Mould fees: Yes - see custom packaging |
| <b>Environmental production certified</b> :<br>No | Quality product certified: ISO 9001                                  | Factory food safety certified: BRC     |
| Corporate social accreditation: BSCI              | <b>Home compostable</b> : Certified to NF T51-800 European standards | Industrially compostable: No           |
| Recyclable: No                                    |                                                                      |                                        |