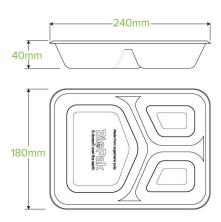

| Carton quantity: 500                   | Sleeves per carton: 4                                                    | Units per sleeve: 125                      |
|----------------------------------------|--------------------------------------------------------------------------|--------------------------------------------|
| Carton Size LxWxH (cm): 49x36x38.5     | Carton gross weight (kg): 13.500000                                      | <b>Carton barcode</b> : 19344062033001     |
| Raw material: Plant Fibre With PFAS    | Lining/coating: None                                                     | Window material: None                      |
| Printing Type: None                    | Inks: None                                                               | Brim fill capacity (ml): 1150              |
| Dimensions top LxW (mm): 240           | Dimensions base LxW (mm): 180                                            | Product Depth: 48                          |
| Product weight (g): 25                 | Thickness: 0.6mm                                                         | Use: Hot, Cold, Wet & Dry Products         |
| Manufactured: China                    | <b>Customise</b> : Yes - Please Contact Our<br>Team For More Information | MOQ custom: MOQ apply see custom packaging |
| Mould fees: Yes - see custom packaging | Environmental production certified: ISO 14001                            | Quality product certified: ISO 9001        |
| Factory food safety certified: BRC     | Corporate social accreditation: BSCI                                     | Home compostable: No                       |
| Industrially compostable: No           | Recyclable: No                                                           |                                            |