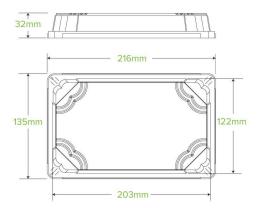

## Large PLA Sushi Tray Lid B-STL-LARGE

Our sushi trays are an eco-friendly alternative to plastic sushi trays. Note: cold use only.

| Carton quantity: 600                                                                                               | Sleeves per carton: 12                          | Units per sleeve: 50                             |
|--------------------------------------------------------------------------------------------------------------------|-------------------------------------------------|--------------------------------------------------|
| <b>Carton Size LxWxH (cm)</b> : 69.5x44.5x29.5                                                                     | <b>Carton gross weight (kg)</b> :<br>7.060000   | <b>Carton barcode</b> : 19344062044632           |
| <b>Raw material</b> : Bioplastic - Ingeo™ PLA                                                                      | Lining/coating: None                            | Window material: None                            |
| Printing Type: None                                                                                                | Inks: None                                      | Dimensions top LxW (mm):<br>216x135              |
| Dimensions base LxW (mm): 169x93                                                                                   | Product Depth: 32                               | Product weight (g): 8.15                         |
| Use: Cold use only                                                                                                 | Manufactured: Taiwan                            | Customise: None                                  |
| <b>MOQ custom</b> : 1000000                                                                                        | Mould fees: Yes - see custom packaging          | Environmental production<br>certified: ISO 14001 |
| Factory food safety certified: ISO 22000                                                                           | <b>Corporate social accreditation</b> :<br>BSCI | Home compostable: No                             |
| <b>Industrially compostable</b> : Certified to AS4736 Australian Standards, Certified to EN13432 European Standard | Recyclable: No                                  |                                                  |