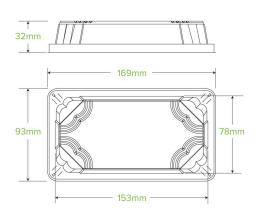

## Small PLA Sushi Tray Lid B-STL-SMALL

Our sushi trays are an eco-friendly alternative to plastic sushi trays. These small bioplastic lids are industrially compostable. Note: cold use only.

| Carton quantity: 600                                                                                               | Sleeves per carton: 12                 | Units per sleeve: 50                          |
|--------------------------------------------------------------------------------------------------------------------|----------------------------------------|-----------------------------------------------|
| <b>Carton Size LxWxH (cm)</b> : 59.5x48.5x19                                                                       | Carton gross weight (kg): 3.490000     | <b>Carton barcode</b> : 19344062044618        |
| Raw material: Bioplastic - Ingeo™ PLA                                                                              | Lining/coating: None                   | Window material: None                         |
| Printing Type: None                                                                                                | Inks: None                             | Dimensions top LxW (mm): 169x93               |
| Dimensions base LxW (mm): 169x93                                                                                   | Product Depth: 32                      | Product weight (g): 4.9                       |
| <b>Use</b> : Cold use only                                                                                         | Manufactured: Taiwan                   | Customise: None                               |
| <b>MOQ custom</b> : 1000000                                                                                        | Mould fees: Yes - see custom packaging | Environmental production certified: ISO 14001 |
| Factory food safety certified: ISO 22000                                                                           | Corporate social accreditation:        | Home compostable: No                          |
| <b>Industrially compostable</b> : Certified to AS4736 Australian Standards, Certified to EN13432 European Standard | Recyclable: No                         |                                               |