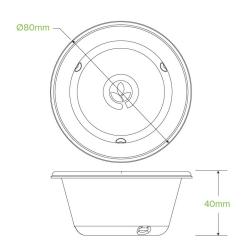

| Carton quantity: 1000                  | Sleeves per carton: 8                                                    | Units per sleeve: 125                      |
|----------------------------------------|--------------------------------------------------------------------------|--------------------------------------------|
| Carton Size LxWxH (cm): 41x33.5x17     | Carton gross weight (kg): 5.000000                                       | <b>Carton barcode</b> : 19344062067150     |
| Raw material: Plant Fibre With PFAS    | Lining/coating: None                                                     | Window material: None                      |
| Printing Type: None                    | Inks: None                                                               | Brim fill capacity (ml): 125               |
| Dimensions top LxW (mm): 79            | Dimensions base LxW (mm): 58                                             | Product Depth: 40                          |
| Product weight (g): 4.5                | Thickness: 0.6mm                                                         | Use: Hot, Cold, Wet & Dry Products         |
| Manufactured: China                    | <b>Customise</b> : Yes - Please Contact Our<br>Team For More Information | MOQ custom: MOQ apply see custom packaging |
| Mould fees: Yes - see custom packaging | Environmental production certified: ISO 14001                            | Quality product certified: ISO 9001        |
| Factory food safety certified: BRC     | Corporate social accreditation: BSCI                                     | Home compostable: No                       |
| Industrially compostable: No           | Recyclable: No                                                           |                                            |