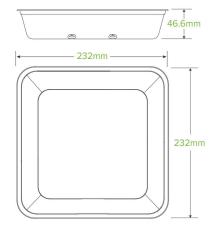

| Carton quantity: 300                           | Sleeves per carton: 2                                                    | Units per sleeve: 150                              |
|------------------------------------------------|--------------------------------------------------------------------------|----------------------------------------------------|
| Carton Size LxWxH (cm): 48x41x26               | Carton gross weight (kg): 11.200000                                      | Carton barcode: 19344062066122                     |
| Raw material: Plant Fibre With PFAS            | Lining/coating: None                                                     | Window material: None                              |
| Printing Type: None                            | Inks: None                                                               | Brim fill capacity (ml): 1760                      |
| Dimensions top LxW (mm): 232                   | Dimensions base LxW (mm): 195                                            | Product Depth: 45                                  |
| Product weight (g): 34                         | Thickness: 0.6mm                                                         | Use: Hot, Cold, Wet & Dry Products                 |
| Manufactured: China                            | <b>Customise</b> : Yes - Please Contact Our<br>Team For More Information | <b>MOQ custom</b> : MOQ apply see custom packaging |
| <b>Mould fees</b> : Yes - see custom packaging | Environmental production certified:<br>ISO 14001                         | Quality product certified: ISO 9001                |
| Factory food safety certified: BRC             | Corporate social accreditation: BSCI                                     | Home compostable: No                               |
| Industrially compostable: No                   | Recyclable: No                                                           |                                                    |