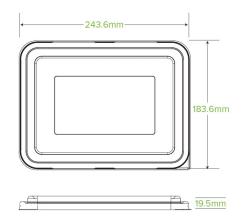

| Carton quantity: 500                                                         | Sleeves per carton: 4                             | Units per sleeve: 125                                                    |
|------------------------------------------------------------------------------|---------------------------------------------------|--------------------------------------------------------------------------|
| Carton Size LxWxH (cm): 50x45x39                                             | <b>Carton gross weight (kg)</b> : 11.400000       | <b>Carton barcode</b> : 19344062061523                                   |
| <b>Raw material</b> : Plastic - Recycled PET<br>(Polyethylene Terephthalate) | Lining/coating: None                              | Window material: None                                                    |
| Printing Type: None                                                          | Inks: None                                        | Dimensions top LxW (mm): 243x183                                         |
| Dimensions base LxW (mm): 243x183                                            | Product Depth: 18.5                               | Product weight (g): 21.5                                                 |
| Use: Cold use only                                                           | Manufactured: China                               | <b>Customise</b> : Yes - Please Contact Our<br>Team For More Information |
| <b>MOQ custom</b> : MOQ apply see custom packaging                           | <b>Mould fees</b> : Yes - see custom<br>packaging | Environmental production certified:<br>ISO 14001                         |
| Quality product certified: ISO 9001                                          | Factory food safety certified: BRC                | Corporate social accreditation: BSCI                                     |
| Home compostable: No                                                         | Industrially compostable: No                      | Recyclable: Yes                                                          |