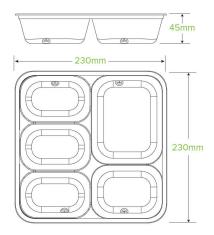

| Carton quantity: 300                   | Sleeves per carton: 2                                                    | Units per sleeve: 150                      |
|----------------------------------------|--------------------------------------------------------------------------|--------------------------------------------|
| Carton Size LxWxH (cm): 48x46x26       | Carton gross weight (kg): 12.100000                                      | <b>Carton barcode</b> : 19344062060151     |
| Raw material: Plant Fibre With PFAS    | Lining/coating: None                                                     | Window material: None                      |
| Printing Type: None                    | Inks: None                                                               | Brim fill capacity (ml): 1540              |
| Dimensions top LxW (mm): 232           | Dimensions base LxW (mm): 195                                            | Product Depth: 45                          |
| Product weight (g): 37                 | Thickness: 0.6mm                                                         | Use: Hot, Cold, Wet & Dry Products         |
| Manufactured: China                    | <b>Customise</b> : Yes - Please Contact Our<br>Team For More Information | MOQ custom: MOQ apply see custom packaging |
| Mould fees: Yes - see custom packaging | Environmental production certified: ISO 14001                            | Quality product certified: ISO 9001        |
| Factory food safety certified: BRC     | Corporate social accreditation: BSCI                                     | Home compostable: No                       |
| Industrially compostable: No           | Recyclable: No                                                           |                                            |