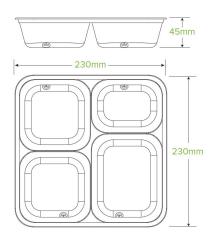

| Carton quantity: 300                   | Sleeves per carton: 2                                                    | Units per sleeve: 150                      |
|----------------------------------------|--------------------------------------------------------------------------|--------------------------------------------|
| Carton Size LxWxH (cm): 48x46x26       | Carton gross weight (kg): 12.100000                                      | <b>Carton barcode</b> : 19344062060144     |
| Raw material: Plant Fibre With PFAS    | Lining/coating: None                                                     | Window material: None                      |
| Printing Type: None                    | Inks: None                                                               | Brim fill capacity (ml): 1600              |
| Dimensions top LxW (mm): 232           | Dimensions base LxW (mm): 195                                            | Product Depth: 45                          |
| Product weight (g): 37                 | Thickness: 0.6mm                                                         | <b>Use</b> : Hot, Cold, Wet & Dry Products |
| Manufactured: China                    | <b>Customise</b> : Yes - Please Contact Our<br>Team For More Information | MOQ custom: MOQ apply see custom packaging |
| Mould fees: Yes - see custom packaging | Environmental production certified: ISO 14001                            | Quality product certified: ISO 9001        |
| Factory food safety certified: BRC     | Corporate social accreditation: BSCI                                     | Home compostable: No                       |
| Industrially compostable: No           | Recyclable: No                                                           |                                            |