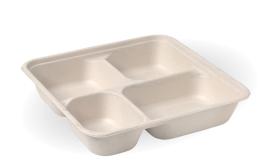

## 4-Compartment Large Natural Plant Fibre Takeaway Base B-LB-4C-N-LARGE

Our plastic-free sugarcane compartment containers are made from rapidly renewable sugarcane pulp, a by-product of the sugar refining industry. This 4-compartment container base microwave and oven safe.