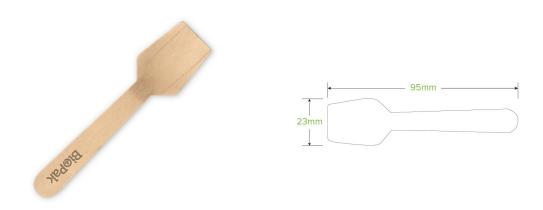

## 10cm Wood Ice Cream Spoon HY-10ICE-COATED

Our 9.5cm wood ice cream spoon is made from sustainably sourced FSC™ 100% certified birchwood. These disposable ice cream spoons are compostable. A more eco-friendly alternative to plastic ice cream spoons.

| Carton quantity: 2000                                 | Sleeves per carton: 20                     | Units per sleeve: 100                             |
|-------------------------------------------------------|--------------------------------------------|---------------------------------------------------|
| Carton Size LxWxH (cm): 29x15.5x13                    | Carton gross weight (kg): 2.300000         | <b>Carton barcode</b> : 19344062062230            |
| Raw material: Wood - FSC™ 100%<br>Certified Birchwood | Lining/coating: None                       | Window material: None                             |
| Printing Type: None                                   | Inks: Food Contact Safe Inks               | Dimensions top LxW (mm): 95x24                    |
| Dimensions base LxW (mm): 95x23                       | Product Depth: 1.3                         | Product weight (g): 1.05                          |
| Thickness: 0.02                                       | <b>Use</b> : Hot, Cold, Wet & Dry Products | Manufactured: China                               |
| Customise: Print                                      | MOQ custom: 100000                         | Mould fees: Yes - see custom packaging            |
| Environmental production certified:<br>None           | Quality product certified: ISO 9001        | Factory food safety certified: BRC                |
| Corporate social accreditation:<br>SMETA              | Home compostable: Suitable for composting  | Industrially compostable: Suitable for composting |
| Recyclable: No                                        |                                            |                                                   |